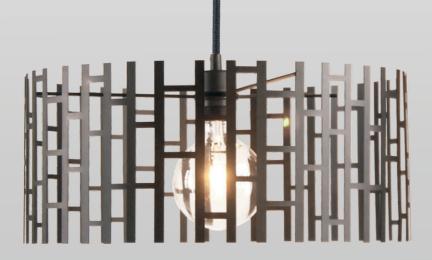

## VERANDA

Designed by Helena Hansson.

The classic Swedish porch has been a clear inspiration for this ceiling light. The designer has succeeded in creating a classic, simple and stylish ceiling light that the jury believe will create a beautiful play of light in the room.

## VERANDA

66735

| ltem<br>Number | Shade<br>Color-Material | Body<br>Color | Product<br>(cm) | Max<br>W  | IP<br>Class | Class<br>I/II | Exp Cnt<br>(cm) | N.W<br>(kg/pc) | Pcs<br>Ctn | Pcs/m <sup>3</sup> | Pcs/40' |
|----------------|-------------------------|---------------|-----------------|-----------|-------------|---------------|-----------------|----------------|------------|--------------------|---------|
| 66735          | black-metal             |               | D50xH22         | 1xE27 60W | IP 20       | Class         | 52x52x25        | 1.5            | 1          | 0.068              | 823     |