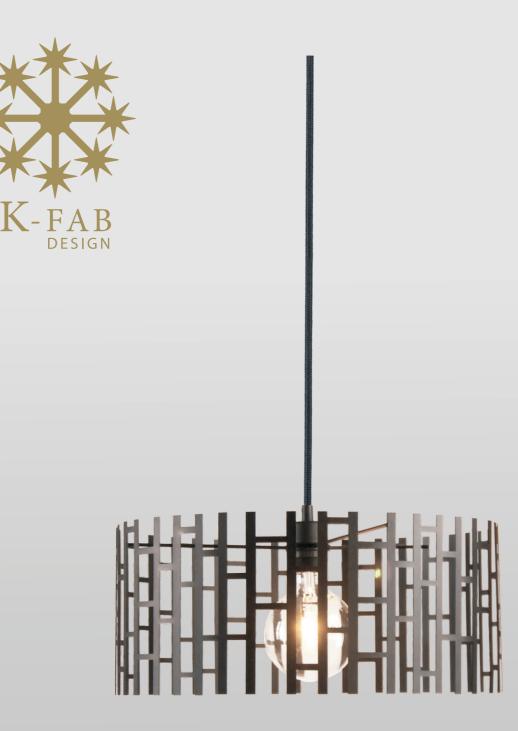

## VERANDA

Designed by Helena Hansson.

The classic Swedish porch has been a clear inspiration for this ceiling light. The designer has succeeded in creating a classic, simple and stylish ceiling light that the jury believe will create a beautiful play of light in the room.

## VERANDA

66735

| ltem<br>Number | Shade<br>Color-Material | Body<br>Color | Product<br>(cm) | Max<br>W  | IP<br>Class | Class<br>I/II | Exp Cnt<br>(cm) | N.W<br>(kg/pc) | Pcs<br>Ctn | Pcs/m <sup>3</sup> | Pcs/40' |
|----------------|-------------------------|---------------|-----------------|-----------|-------------|---------------|-----------------|----------------|------------|--------------------|---------|
| 66735          | black-metal             |               | D50xH22         | 1xE27 60W | IP 20       | Class         | 52x52x25        | 1.5            | 1          | 0.068              | 823     |