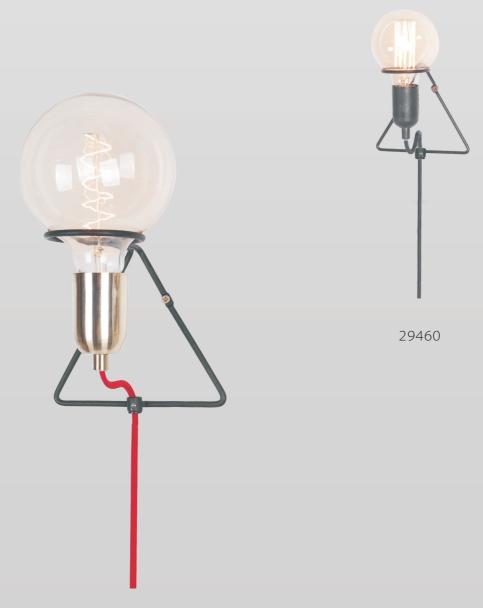

## TRIANGLE

Designed by industrial designer Gustav Rosén.

A wall lamp, All unnecessary ornaments have been stripped from TRIANGLE and it comprises only of its bare essential components; the iconic triangle for wall mounting and a large light bulb hanging in mid air.

## TRIANGLE

29503

| ltem<br>Number | Shade<br>Color-Material                              | Body<br>Color  | Product<br>(cm) | Max<br>W  | IP<br>Class | Class<br>I/II | Exp Cnt<br>(cm) | N.W<br>(kg/pc) | Pcs<br>Ctn | Pcs/m <sup>3</sup> | Pcs/40' |
|----------------|------------------------------------------------------|----------------|-----------------|-----------|-------------|---------------|-----------------|----------------|------------|--------------------|---------|
| 29503          |                                                      | black/PB-metal | D15xH26         | 1xE27 40W | IP 20       | Class         | 58x55x34        | 0.3            | 27         | 0.004              | 14000   |
| 29460          |                                                      | black-metal    | D15xH26         | 1xE27 40W | IP 20       | Class         | 58x55x34        | 0.3            | 27         | 0.004              | 14000   |
|                |                                                      |                |                 |           |             |               |                 |                |            |                    |         |
|                |                                                      |                |                 |           |             |               |                 |                |            |                    |         |
|                |                                                      |                |                 |           |             |               |                 |                |            |                    |         |
| Notes:         | All items with te<br>Without bulb<br>PB=polished bra |                |                 |           |             |               |                 |                |            |                    |         |