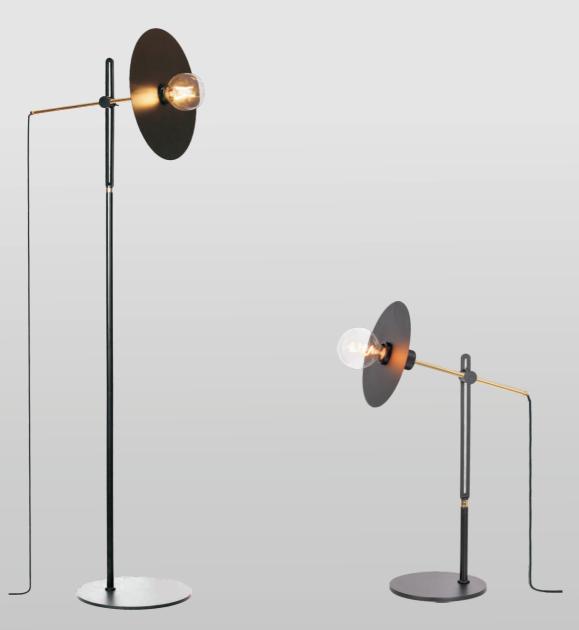

## SHINE

Designed by Felix Lin.

This series lamp is a distinct expression , but is suited to every imaginable environment.

Warm light with a black reflector brings a sense of calmness. Thanks to the flexible construction of linking units, it can be transferred to various forms by needs.

## SHINE

| ltem<br>Number | Shade<br>Color-Material                                                                     | Body<br>Color | Product<br>(cm) | Max<br>W  | IP<br>Class | Class<br>I/II | Exp Cnt<br>(cm) | N.W<br>(kg/pc) | Pcs<br>Ctn | Pcs/m <sup>3</sup> | Pcs/40' |
|----------------|---------------------------------------------------------------------------------------------|---------------|-----------------|-----------|-------------|---------------|-----------------|----------------|------------|--------------------|---------|
| 36198          | black-metal                                                                                 | BK/PB - metal | 44x35x155       | 1xE27 40W | IP 20       | Class II      | 56x40x39        | 3              | 2          | 0.044              | 1272    |
| 17426          | black-metal                                                                                 | BK/PB -metal  | 38x25x60        | 1xE27 40W | IP 20       | Class II      | 53x30x51        | 2.2            | 4          | 0.022              | 2545    |
|                |                                                                                             |               |                 |           |             |               |                 |                |            |                    |         |
|                |                                                                                             |               |                 |           |             |               |                 |                |            |                    |         |
|                |                                                                                             |               |                 |           |             |               |                 |                |            |                    |         |
| Notes:         | Textile cable, without bulb<br>knock down packing<br>BK=black, WT= white, PB=polished brass |               |                 |           |             |               |                 |                |            |                    |         |