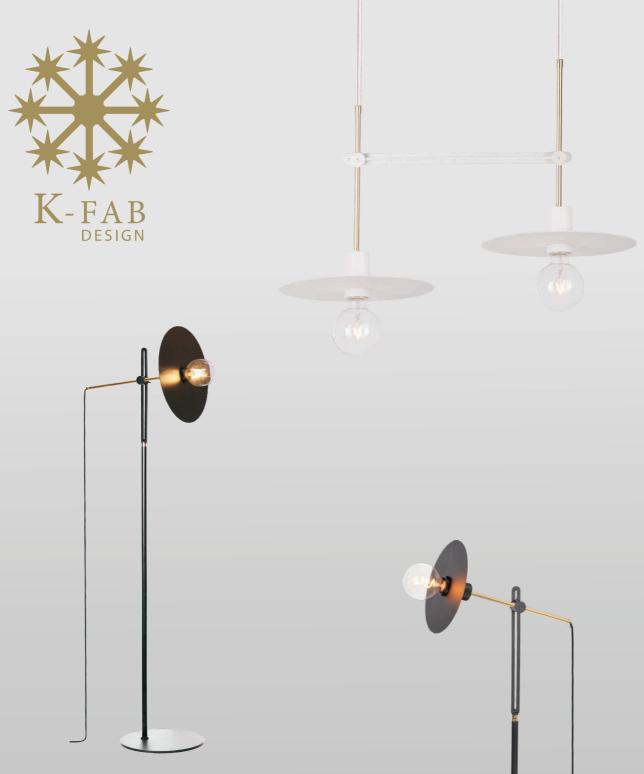

## SHINE

Designed by Felix Lin.

This series lamp is a distinct expression , but is suited to every imaginable environment.

Warm light with a black reflector brings a sense of calmness. Thanks to the flexible construction of linking units, it can be transferred to various forms by needs.