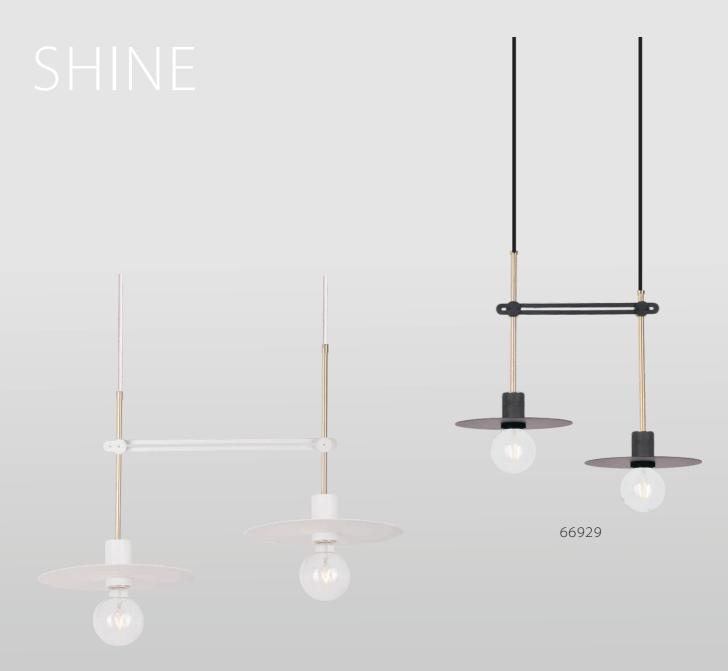

## SHINE

Designed by Felix Lin.

This series lamp is a distinct expression , but is suited to every imaginable environment.

Warm light with a black reflector brings a sense of calmness. Thanks to the flexible construction of linking units, it can be transferred to various forms by needs.

| ltem<br>Number | Shade<br>Color-Material                                                                     | Body<br>Color | Product<br>(cm) | Max<br>W  | IP<br>Class | Class<br>I/II | Exp Cnt<br>(cm) | N.W<br>(kg/pc) | Pcs<br>Ctn | Pcs/m <sup>3</sup> | Pcs/40' |
|----------------|---------------------------------------------------------------------------------------------|---------------|-----------------|-----------|-------------|---------------|-----------------|----------------|------------|--------------------|---------|
| 66929          | black-metal                                                                                 | BK/PB -metal  | 52x25x40        | 2xE27 40W | IP 20       | Class II      | 42x40x43        | 2              | 4          | 0.018              | 3111    |
| 67059          | white-acrylic                                                                               | WT/PB -metal  | 80x30x50        | 2xE27 40W | IP 20       | Class II      | 54x34x35        | 2.2            | 4          | 0.016              | 3500    |
|                |                                                                                             |               |                 |           |             |               |                 |                |            |                    |         |
|                |                                                                                             |               |                 |           |             |               |                 |                |            |                    |         |
|                |                                                                                             |               |                 |           |             |               |                 |                |            |                    |         |
| Notes:         | Textile cable, without bulb<br>knock down packing<br>BK=black, WT= white, PB=polished brass |               |                 |           |             |               |                 |                |            |                    |         |