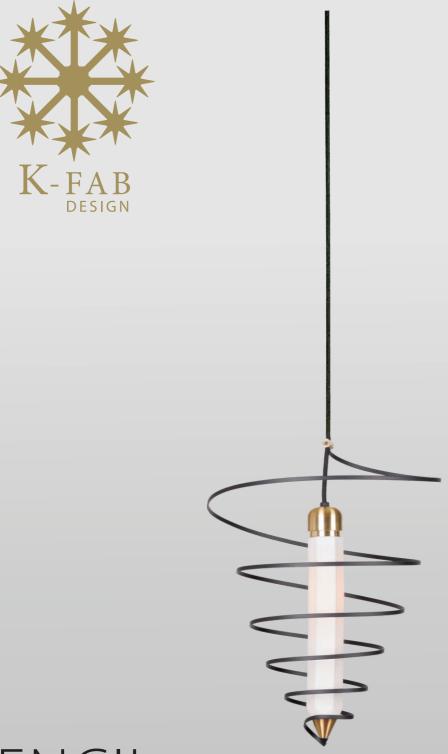

## PENCIL Designed by Felix Lin.

Pencil shaped with line-like dancing pencil that create opportunities for playing with lines and soft tube lighting in the air, made with the ceramic and curved wire technique, Pencil is a lamp with such funny design that brings in places full of energy, movement and new impressions.

## PENCIL

66961

| ltem<br>Number | Shade<br>Color-Material | Body<br>Color | Product<br>(cm) | Max<br>W  | IP<br>Class | Class<br>I/II | Exp Cnt<br>(cm) | N.W<br>(kg/pc) | Pcs<br>Ctn | Pcs/m <sup>3</sup> | Pcs/40' |
|----------------|-------------------------|---------------|-----------------|-----------|-------------|---------------|-----------------|----------------|------------|--------------------|---------|
| 66961          | opal-porcelain          | BK/PBST-metal | D36xH40         | 1xE14 40W | IP 20       | Class         | 42x42x51        | 0.5            | 4          | 0.022              | 2545    |