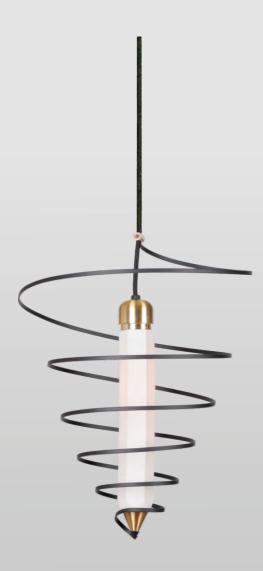

## PENCIL Designed by Felix Lin.

Pencil shaped with line-like dancing pencil that create opportunities for playing with lines and soft tube lighting in the air, made with the ceramic and curved wire technique, Pencil is a lamp with such funny design that brings in places full of energy, movement and new impressions.

## PENCIL

66961

| ltem<br>Number | Shade<br>Color-Material | Body<br>Color | Product<br>(cm) | Max<br>W  | IP<br>Class | Class<br>I/II | Exp Cnt<br>(cm) | N.W<br>(kg/pc) | Pcs<br>Ctn | Pcs/m <sup>3</sup> | Pcs/40' |
|----------------|-------------------------|---------------|-----------------|-----------|-------------|---------------|-----------------|----------------|------------|--------------------|---------|
| 66961          | opal-porcelain          | BK/PBST-metal | D36xH40         | 1xE14 40W | IP 20       | Class         | 42x42x51        | 0.5            | 4          | 0.022              | 2545    |