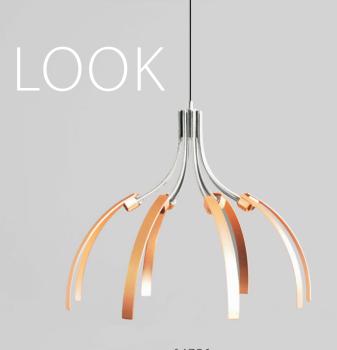

The reflectors can be turned 360 degrees around each arm to reshape the whole appearance of the lamp. Look comes in four colours, silver, black, copper and wood.

"The concept around this lamp sprung from the inspiration of the changing of the four seasons. It reflects the feeling of each state of the year as it can be made to look like an autumn wind breezing through the room, crystallizing during winter and blossoming out from spring to summer."

"The materials and colors combined with a sensible light source is true Scandinavian design."

64755

64756

64755 64754

| ltem<br>Number | Shade<br>Color-Material | Body<br>Color | Product<br>(cm) | Max<br>W               | IP<br>Class | Class<br>I/II | Exp Cnt (cm) | N.W<br>(kg/pc) | Pcs<br>Ctn | Pcs/m³ | Pcs/40' |
|----------------|-------------------------|---------------|-----------------|------------------------|-------------|---------------|--------------|----------------|------------|--------|---------|
| 64754          | silver-metal            | nickel-metal  | D47xH38         | 8xLED 0.5W<br>1xLED 2W | IP 20       | Class II      | 62x62x50     | 1.39           | 8          | 0.024  | 2333    |
| 64755          | black-metal             | nickel-metal  | D47xH38         |                        | IP 20       | Class II      | 62x62x50     | 1.39           | 8          | 0.024  | 2333    |
| 64756          | copper-metal            | nickel-metal  | D47xH38         |                        | IP 20       | Class II      | 62x62x50     | 1.39           | 8          | 0.024  | 2333    |
| 64757          | wood-metal              | nickel-metal  | D47xH38         |                        | IP 20       | Class II      | 62x62x50     | 1.39           | 8          | 0.024  | 2333    |
|                |                         |               |                 |                        |             |               |              |                |            |        |         |