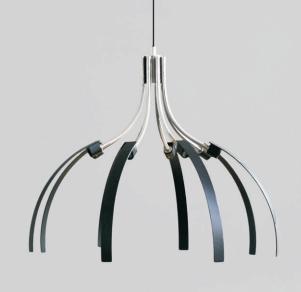

The reflectors can be turned 360 degrees around each arm to reshape the whole appearance of the lamp. Look comes in four colours, silver, black, copper and wood.

"The concept around this lamp sprung from the inspiration of the changing of the four seasons. It reflects the feeling of each state of the year as it can be made to look like an autumn wind breezing through the room, crystallizing during winter and blossoming out from spring to summer."

"The materials and colors combined with a sensible light source is true Scandinavian design."

64755

64756

64755 64754

| ltem<br>Number | Shade<br>Color-Material | Body<br>Color | Product<br>(cm) | Max<br>W               | IP<br>Class | Class<br>I/II | Exp Cnt (cm) | N.W<br>(kg/pc) | Pcs<br>Ctn | Pcs/m³ | Pcs/40' |
|----------------|-------------------------|---------------|-----------------|------------------------|-------------|---------------|--------------|----------------|------------|--------|---------|
| 64754          | silver-metal            | nickel-metal  | D47xH38         | 8xLED 0.5W<br>1xLED 2W | IP 20       | Class II      | 62x62x50     | 1.39           | 8          | 0.024  | 2333    |
| 64755          | black-metal             | nickel-metal  | D47xH38         |                        | IP 20       | Class II      | 62x62x50     | 1.39           | 8          | 0.024  | 2333    |
| 64756          | copper-metal            | nickel-metal  | D47xH38         |                        | IP 20       | Class II      | 62x62x50     | 1.39           | 8          | 0.024  | 2333    |
| 64757          | wood-metal              | nickel-metal  | D47xH38         |                        | IP 20       | Class II      | 62x62x50     | 1.39           | 8          | 0.024  | 2333    |
|                |                         |               |                 |                        |             |               |              |                |            |        |         |