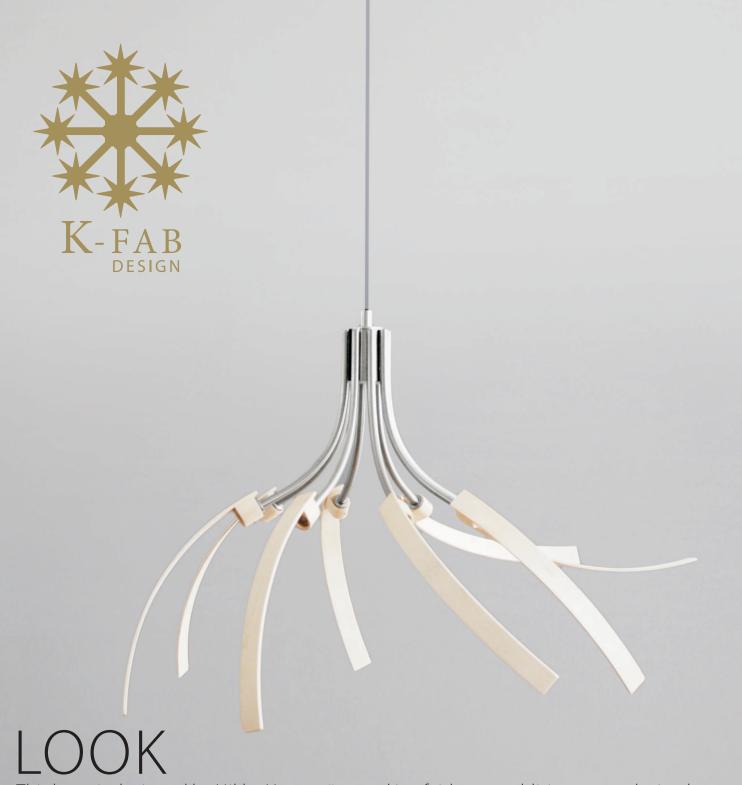

This lamp is designed by Niklas Ytterström and is a fairly new addition to our design lamps. By combining an airy design with the energy saving capabilities of LED lighting this lamp is a welcome addition to any home.

The reflectors can be turned 360 degrees around each arm to reshape the whole appearance of the lamp. Look comes in four colours, silver, black, copper and wood.

"The concept around this lamp sprung from the inspiration of the changing of the four seasons. It reflects the feeling of each state of the year as it can be made to look like an autumn wind breezing through the room, crystallizing during winter and blossoming out from spring to summer."

"The materials and colors combined with a sensible light source is true Scandinavian design."

64755

64756

64755 64754

| ltem<br>Number | Shade<br>Color-Material | Body<br>Color | Product<br>(cm) | Max<br>W               | IP<br>Class | Class<br>I/II | Exp Cnt (cm) | N.W<br>(kg/pc) | Pcs<br>Ctn | Pcs/m³ | Pcs/40' |
|----------------|-------------------------|---------------|-----------------|------------------------|-------------|---------------|--------------|----------------|------------|--------|---------|
| 64754          | silver-metal            | nickel-metal  | D47xH38         | 8xLED 0.5W<br>1xLED 2W | IP 20       | Class II      | 62x62x50     | 1.39           | 8          | 0.024  | 2333    |
| 64755          | black-metal             | nickel-metal  | D47xH38         |                        | IP 20       | Class II      | 62x62x50     | 1.39           | 8          | 0.024  | 2333    |
| 64756          | copper-metal            | nickel-metal  | D47xH38         |                        | IP 20       | Class II      | 62x62x50     | 1.39           | 8          | 0.024  | 2333    |
| 64757          | wood-metal              | nickel-metal  | D47xH38         |                        | IP 20       | Class II      | 62x62x50     | 1.39           | 8          | 0.024  | 2333    |
|                |                         |               |                 |                        |             |               |              |                |            |        |         |