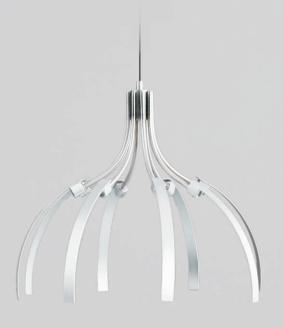

This lamp is designed by Niklas Ytterström and is a fairly new addition to our design lamps. By combining an airy design with the energy saving capabilities of LED lighting this lamp is a welcome addition to any home.

The reflectors can be turned 360 degrees around each arm to reshape the whole appearance of the lamp. Look comes in four colours, silver, black, copper and wood.

"The concept around this lamp sprung from the inspiration of the changing of the four seasons. It reflects the feeling of each state of the year as it can be made to look like an autumn wind breezing through the room, crystallizing during winter and blossoming out from spring to summer."

"The materials and colors combined with a sensible light source is true Scandinavian design."

64755

64756

64755 64754

| ltem<br>Number | Shade<br>Color-Material | Body<br>Color | Product<br>(cm) | Max<br>W               | IP<br>Class | Class<br>I/II | Exp Cnt (cm) | N.W<br>(kg/pc) | Pcs<br>Ctn | Pcs/m³ | Pcs/40' |
|----------------|-------------------------|---------------|-----------------|------------------------|-------------|---------------|--------------|----------------|------------|--------|---------|
| 64754          | silver-metal            | nickel-metal  | D47xH38         | 8xLED 0.5W<br>1xLED 2W | IP 20       | Class II      | 62x62x50     | 1.39           | 8          | 0.024  | 2333    |
| 64755          | black-metal             | nickel-metal  | D47xH38         |                        | IP 20       | Class II      | 62x62x50     | 1.39           | 8          | 0.024  | 2333    |
| 64756          | copper-metal            | nickel-metal  | D47xH38         |                        | IP 20       | Class II      | 62x62x50     | 1.39           | 8          | 0.024  | 2333    |
| 64757          | wood-metal              | nickel-metal  | D47xH38         |                        | IP 20       | Class II      | 62x62x50     | 1.39           | 8          | 0.024  | 2333    |
|                |                         |               |                 |                        |             |               |              |                |            |        |         |