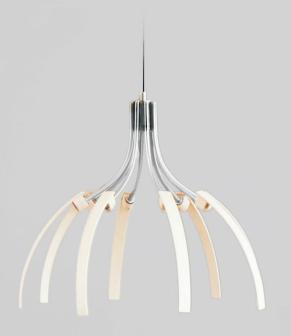

The reflectors can be turned 360 degrees around each arm to reshape the whole appearance of the lamp. Look comes in four colours, silver, black, copper and wood.

"The concept around this lamp sprung from the inspiration of the changing of the four seasons. It reflects the feeling of each state of the year as it can be made to look like an autumn wind breezing through the room, crystallizing during winter and blossoming out from spring to summer."

"The materials and colors combined with a sensible light source is true Scandinavian design."

64755

64756

64755 64754

| ltem<br>Number | Shade<br>Color-Material | Body<br>Color | Product<br>(cm) | Max<br>W               | IP<br>Class | Class<br>I/II | Exp Cnt (cm) | N.W<br>(kg/pc) | Pcs<br>Ctn | Pcs/m³ | Pcs/40' |
|----------------|-------------------------|---------------|-----------------|------------------------|-------------|---------------|--------------|----------------|------------|--------|---------|
| 64754          | silver-metal            | nickel-metal  | D47xH38         | 8xLED 0.5W<br>1xLED 2W | IP 20       | Class II      | 62x62x50     | 1.39           | 8          | 0.024  | 2333    |
| 64755          | black-metal             | nickel-metal  | D47xH38         |                        | IP 20       | Class II      | 62x62x50     | 1.39           | 8          | 0.024  | 2333    |
| 64756          | copper-metal            | nickel-metal  | D47xH38         |                        | IP 20       | Class II      | 62x62x50     | 1.39           | 8          | 0.024  | 2333    |
| 64757          | wood-metal              | nickel-metal  | D47xH38         |                        | IP 20       | Class II      | 62x62x50     | 1.39           | 8          | 0.024  | 2333    |
|                |                         |               |                 |                        |             |               |              |                |            |        |         |