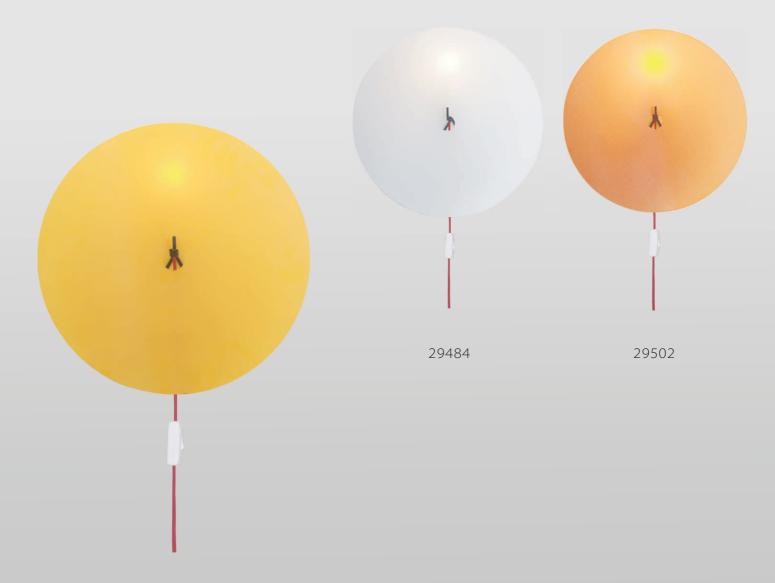

Designed by industrial designer Gustav Rosén.

LP

LP is a new wall lamp, It has a clean and minimalist design, with a modern material combination of wireframe and plexiglass

LP draws inspiration from the world of music, and the iconic triangle (instrument) and vinyl records.

LP

29485

| ltem<br>Number | Shade<br>Color-Material | Body<br>Color | Product<br>(cm) | Max<br>W  | IP<br>Class | Class<br>I/II | Exp Cnt<br>(cm) | N.W<br>(kg/pc) | Pcs<br>Ctn | Pcs/m <sup>3</sup> | Pcs/40' |
|----------------|-------------------------|---------------|-----------------|-----------|-------------|---------------|-----------------|----------------|------------|--------------------|---------|
| 29484          | white-acryl             | black-metal   | D40             | 1xE27 40W | IP 20       | Class         | 44x44x54        | 1              | 4          | 0.026              | 2153    |
| 29485          | yellow-acryl            | black-metal   | D40             | 1xE27 40W | IP 20       | Class         | 44x44x54        | 1              | 4          | 0.026              | 2153    |
| 29502          | orange-acryl            | black-metal   | D40             | 1xE27 40W | IP 20       | Class         | 44x44x54        | 1              | 4          | 0.026              | 2153    |
|                |                         |               |                 |           |             |               |                 |                |            |                    |         |
|                |                         |               |                 |           |             |               |                 |                |            |                    |         |
|                |                         |               |                 |           |             |               |                 |                |            |                    |         |