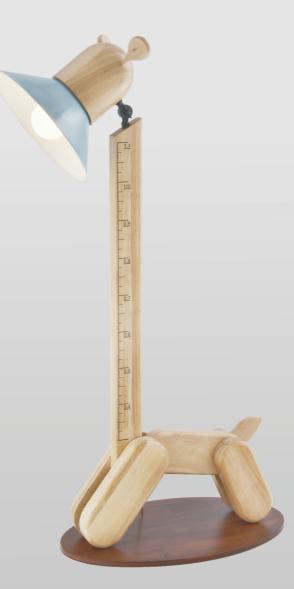

## GIRAFFE

Designed by Yicheng Li

GIRAFFE is mostly made of wood, it is safe and environmentally friendly. GIRAFFE is also a cute friend in the children's room. The long neck of the giraffe is a ruler, it can be used for measuring the kid's height.

This design is inspired by a giraffe. I like to design for kids based on their needs. As a group with special needs, they deserve more than just a lamp. A giraffe is a trusted friend. It measures the kid's height and also grows up together with them.