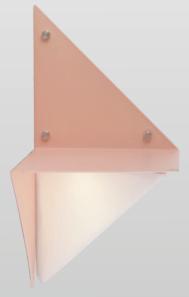

## CORNER

Designed by Felix Lin.

"my primary approach was to the issue of corner space". The lighting part is attached in the corner steel shelf by magnetic adsorption. This function for easy pick up and release, adds flexibility to its comforted performance.

## CORNER

| ltem<br>Number | Shade<br>Color-Material                                                                                                                  | Body<br>Color | Product<br>(cm) | Max<br>W | IP<br>Class | Class<br>I/II | Exp Cnt<br>(cm) | N.W<br>(kg/pc) | Pcs<br>Ctn | Pcs/m <sup>3</sup> | Pcs/40' |
|----------------|------------------------------------------------------------------------------------------------------------------------------------------|---------------|-----------------|----------|-------------|---------------|-----------------|----------------|------------|--------------------|---------|
| 29511          | opal-acrylic                                                                                                                             | brown-metal   | 20x20x40        | LED 3W   | IP 20       | Class         | 48x48x42        | 0.8            | 4          | 0.024              | 2333    |
| 29551          | opal-acrylic                                                                                                                             | pink-metal    | 20x20x40        | LED 3W   | IP 20       | Class         | 48x48x42        | 0.8            | 4          | 0.024              | 2333    |
|                |                                                                                                                                          |               |                 |          |             |               |                 |                |            |                    |         |
|                |                                                                                                                                          |               |                 |          |             |               |                 |                |            |                    |         |
|                |                                                                                                                                          |               |                 |          |             |               |                 |                |            |                    |         |
| Notes:         | 29511 with black textile cable, 29551 with white textile cable<br>Brown=18-1420TCX, Pink=2337C<br>knock down packing, all item with bulb |               |                 |          |             |               |                 |                |            |                    |         |