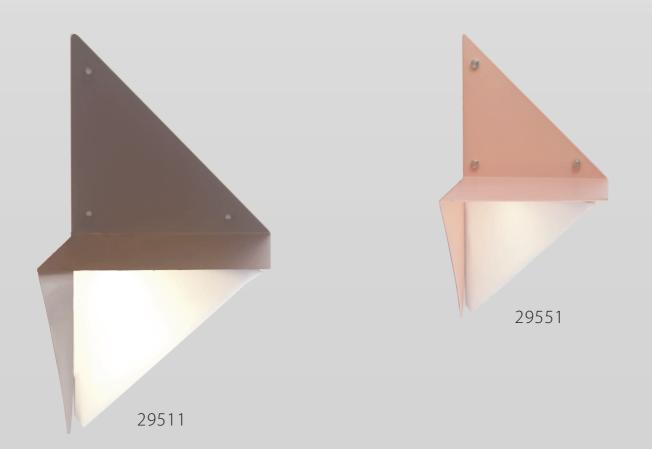

## CORNER

Designed by Felix Lin.

"my primary approach was to the issue of corner space". The lighting part is attached in the corner steel shelf by magnetic adsorption. This function for easy pick up and release, adds flexibility to its comforted performance.

## CORNER

| ltem<br>Number | Shade<br>Color-Material                                                                                                                  | Body<br>Color | Product<br>(cm) | Max<br>W | IP<br>Class | Class<br>I/II | Exp Cnt<br>(cm) | N.W<br>(kg/pc) | Pcs<br>Ctn | Pcs/m <sup>3</sup> | Pcs/40' |
|----------------|------------------------------------------------------------------------------------------------------------------------------------------|---------------|-----------------|----------|-------------|---------------|-----------------|----------------|------------|--------------------|---------|
| 29511          | opal-acrylic                                                                                                                             | brown-metal   | 20x20x40        | LED 3W   | IP 20       | Class         | 48x48x42        | 0.8            | 4          | 0.024              | 2333    |
| 29551          | opal-acrylic                                                                                                                             | pink-metal    | 20x20x40        | LED 3W   | IP 20       | Class         | 48x48x42        | 0.8            | 4          | 0.024              | 2333    |
|                |                                                                                                                                          |               |                 |          |             |               |                 |                |            |                    |         |
|                |                                                                                                                                          |               |                 |          |             |               |                 |                |            |                    |         |
|                |                                                                                                                                          |               |                 |          |             |               |                 |                |            |                    |         |
| Notes:         | 29511 with black textile cable, 29551 with white textile cable<br>Brown=18-1420TCX, Pink=2337C<br>knock down packing, all item with bulb |               |                 |          |             |               |                 |                |            |                    |         |