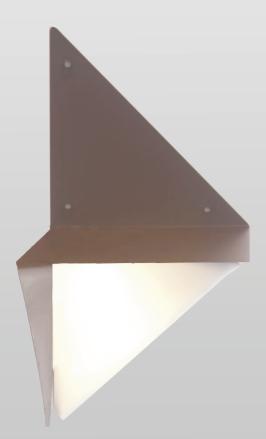

## CORNER

Designed by Felix Lin.

"my primary approach was to the issue of corner space". The lighting part is attached in the corner steel shelf by magnetic adsorption. This function for easy pick up and release, adds flexibility to its comforted performance.

## CORNER

| ltem<br>Number | Shade<br>Color-Material                                                                                                                  | Body<br>Color | Product<br>(cm) | Max<br>W | IP<br>Class | Class<br>I/II | Exp Cnt<br>(cm) | N.W<br>(kg/pc) | Pcs<br>Ctn | Pcs/m <sup>3</sup> | Pcs/40' |
|----------------|------------------------------------------------------------------------------------------------------------------------------------------|---------------|-----------------|----------|-------------|---------------|-----------------|----------------|------------|--------------------|---------|
| 29511          | opal-acrylic                                                                                                                             | brown-metal   | 20x20x40        | LED 3W   | IP 20       | Class         | 48x48x42        | 0.8            | 4          | 0.024              | 2333    |
| 29551          | opal-acrylic                                                                                                                             | pink-metal    | 20x20x40        | LED 3W   | IP 20       | Class         | 48x48x42        | 0.8            | 4          | 0.024              | 2333    |
|                |                                                                                                                                          |               |                 |          |             |               |                 |                |            |                    |         |
|                |                                                                                                                                          |               |                 |          |             |               |                 |                |            |                    |         |
|                |                                                                                                                                          |               |                 |          |             |               |                 |                |            |                    |         |
| Notes:         | 29511 with black textile cable, 29551 with white textile cable<br>Brown=18-1420TCX, Pink=2337C<br>knock down packing, all item with bulb |               |                 |          |             |               |                 |                |            |                    |         |