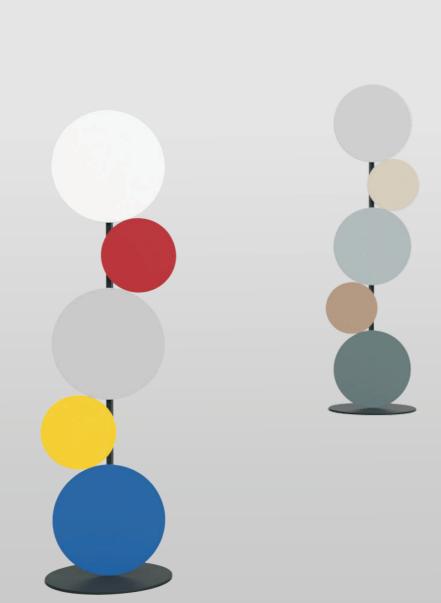

## BUBBLE

Designed by Felix Lin.

Here comes a floor lamp approach for adapting lighting to its space. Bubble built on the same round shape, but with a spin visual rhythm to the lamp's form. Moreover, in a clean-lined style, with slim LED warm lighting behind

"Decorative style for modern home. Together with a classic Piet Mondrian colors, another set is a range of modern natural tones, inspired by stone, crystal and wood.

## BUBBLE

36203

| ltem<br>Number | Shade<br>Color-Material | Body<br>Color | Product<br>(cm) | Max<br>W | IP<br>Class | Class<br>I/II | Exp Cnt<br>(cm) | N.W<br>(kg/pc) | Pcs<br>Ctn | Pcs/m <sup>3</sup> | Pcs/40' |
|----------------|-------------------------|---------------|-----------------|----------|-------------|---------------|-----------------|----------------|------------|--------------------|---------|
| 36203          | colorful-metal          | black-metal   | D45xH175        | LED 10W  | IP 20       | Class II      | 178x50x10       | 3.4            | 1          | 0.089              | 629     |
| 36422          | colorful-metal          | black-metal   | D45xH175        | LED 10W  | IP 20       | Class         | 178x50x10       | 3.4            | 1          | 0.089              | 629     |
|                |                         |               |                 |          |             |               |                 |                |            |                    |         |
|                |                         |               |                 |          |             |               |                 |                |            |                    |         |
|                |                         |               |                 |          |             |               |                 |                |            |                    |         |