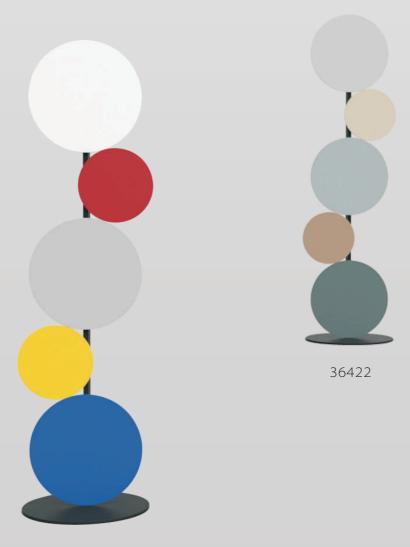

## BUBBLE

Designed by Felix Lin.

Here comes a floor lamp approach for adapting lighting to its space. Bubble built on the same round shape, but with a spin visual rhythm to the lamp's form. Moreover, in a clean-lined style, with slim LED warm lighting behind

"Decorative style for modern home. Together with a classic Piet Mondrian colors, another set is a range of modern natural tones, inspired by stone, crystal and wood.

## BUBBLE

36203

| ltem<br>Number | Shade<br>Color-Material | Body<br>Color | Product<br>(cm) | Max<br>W | IP<br>Class | Class<br>I/II | Exp Cnt<br>(cm) | N.W<br>(kg/pc) | Pcs<br>Ctn | Pcs/m <sup>3</sup> | Pcs/40' |
|----------------|-------------------------|---------------|-----------------|----------|-------------|---------------|-----------------|----------------|------------|--------------------|---------|
| 36203          | colorful-metal          | black-metal   | D45xH175        | LED 10W  | IP 20       | Class II      | 178x50x10       | 3.4            | 1          | 0.089              | 629     |
| 36422          | colorful-metal          | black-metal   | D45xH175        | LED 10W  | IP 20       | Class         | 178x50x10       | 3.4            | 1          | 0.089              | 629     |
|                |                         |               |                 |          |             |               |                 |                |            |                    |         |
|                |                         |               |                 |          |             |               |                 |                |            |                    |         |
|                |                         |               |                 |          |             |               |                 |                |            |                    |         |